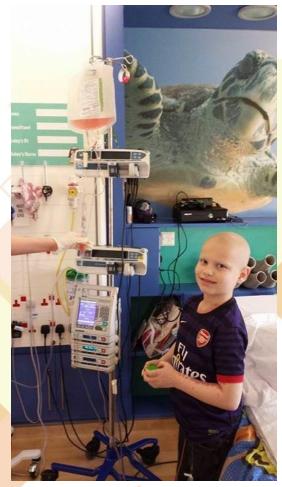

#### Harvey

During his various treatments, Harvey spent:

- 291 nights in hospital
- He received a BMT
- 91 transfusions in all
- 35 Red cells and 56 platelets

564 days from his date of first diagnosis, 8 year old Harvey fell asleep (06/10/2014)