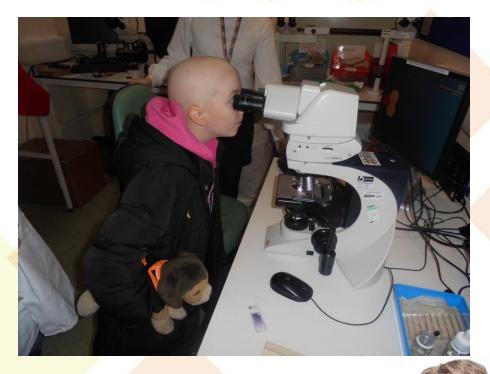

#### Harvey

During his various treatments, Harvey spent:

- 291 nights in hospital
- He received a BMT
- 91 transfusions in all
- 35 Red cells and 56 platelets

564 days from his date of first diagnosis, 8 year old Harvey fell asleep (06/10/2014)

At his farewell (20/10/14) Richard & Claire displayed many pictures of Harvey's short life on the very large LED screen; including this one of Harvey & I, it was accompanied to the music by Eva Cassidy;