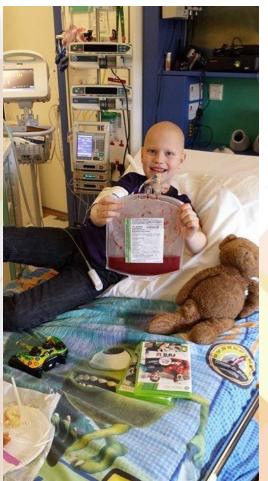

#### Harvey

During his various treatments, Harvey spent:

- 291 nights in hospital
- He received a BMT
- 91 transfusions in all
- 35 Red cells and 56 platelets

564 days from his date of first diagnosis, 8 year old Harvey fell asleep (06/10/2014)