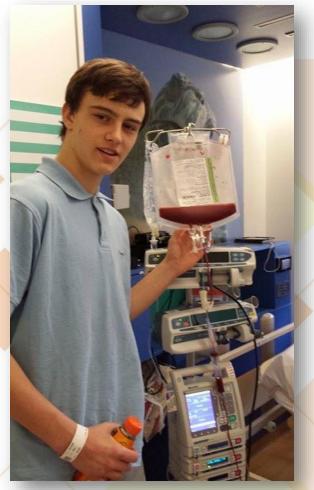

#### Harvey

During his various treatments, Harvey spent:

- 291 nights in hospital
- He received a BMT
- 91 transfusions in all
- 35 Red cells and 56 platelets

564 days from his date of first diagnosis, 8 year old Harvey fell asleep (06/10/2014)